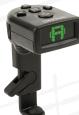

#### D'Addario NS Micro Tuner

- Padded Mount
- Fits most standard violins & violas
- Visual metronome
- Easy to use clamp
- Fast pitch response

Regular Price: \$19.95

\$14.95