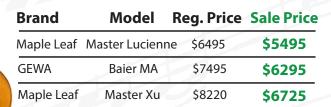

#### Advanced

| Brand      | Model     | Reg. Price | Sale Price |
|------------|-----------|------------|------------|
| Parola     | AP30E     | \$3595     | \$3095     |
| Petrov     | SPEA      | \$4995     | \$4195     |
| Maple Leaf | Master Xu | \$4995     | \$4295     |