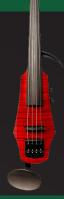

## **ELECTRIC**

Regular Price:

\$789

**Fiddle Fair Price:** 

\$710

Yamaha YEV104 NT Violin

\$745

**Fiddle Fair Price:** 

\$670

Regular Price:

\$1729

**Fiddle Fair Price:** 

\$1556

\*OAC. On purchases over \$399. Some restrictions apply. See store for details.

Sale prices available on new purchases during Fiddle Fair 2024 only, while supplies last