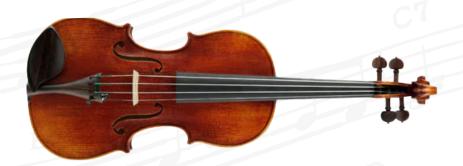

## **VIOLINS**

#### Step-Up

| Brand    | Model      | Reg. Price | Sale Price |
|----------|------------|------------|------------|
| Wallin   | Intermezzo | \$1695     | \$1295     |
| Dongxing | Master Art | \$3000     | \$2395     |
| Parola   | NP30E      | \$2795     | \$2295     |

#### Advanced

| Brand            | Model                 | Reg. Price | Sale Price |
|------------------|-----------------------|------------|------------|
| Maple Leaf       | Master<br>Lucienne    | \$4295     | \$3495     |
| Stefan<br>Petrov | Superior              | \$5495     | \$4495     |
| Arcos Brasil     | lgnazio<br>Emillietti | \$5795     | \$4795     |
| Janowski         | Workshop              | \$5795     | \$4795     |