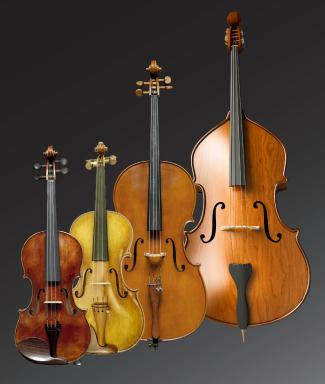

## Perform with Confidence

EXPERIENCE A SUPERIOR INSTRUMENT

| WH                    | ERE            | TO                           | START?                                |
|-----------------------|----------------|------------------------------|---------------------------------------|
| WHY SU                | MMERHA         | YS                           | 4-5                                   |
| VALUE II              | NSTRUME        | NT/ STUI                     | DENT 6-7                              |
| VIOLINS<br>Step-up/In | termediate • A | dvanced • Coll               | <b>8-9</b> egiate                     |
| VIOLAS<br>Step-up/In  | termediate • A | • • • • • • • dvanced • Coll | • • • • • • • • • • • • • • • • • • • |
| CELLOS<br>Step-up/In  | termediate • A | dvanced • Coll               | 12-13<br>egiate                       |
|                       | termediate • A |                              | egiate                                |
| PROFESS               | SIONAL &       | ELECTRIC                     | C 16-17                               |
| BOWS .                |                | • • • • • •                  | 18-19                                 |
| STRINGS               | S              | • • • • • •                  | 20-21                                 |
| CASES &               | ACCESSO        | RIES                         | 22-23                                 |
| SHO                   | P BY           | SKII                         | L LEVEL                               |
| SUZUKI                | GRADE          | YEARS PLAY                   | ED RECOMMENDED                        |
| Bk 1-3                | K-7            | 0-3                          | Scholastic/Student Level              |
| Bk 4                  | Jr High        | 3-4                          | Step Up / Intermediate                |
| Bk 5                  | Jr High        | 4-5                          | Step Up or Advanced                   |
| Bk 6-10               | High School    | 6                            | Advanced or College                   |
| Concertos             | College        | 7+                           | College or Professional               |

## **VIOLINS**

## **VIOLAS**

## **CELLOS**

| Brand      | Model       | Reg. Price | Sale Price |
|------------|-------------|------------|------------|
| GEWA       | Baier       | \$6295     | \$4795     |
| Maple Leaf | Master Linn | \$5995     | \$4895     |
| Krutz      | 600         | \$6395     | \$5095     |

## **CELLOS**