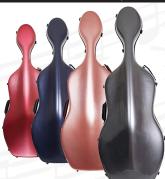

## **CASES**

#### Polycarbonate Cello Case

- Hard Case
- Brush Finished
- Fully lined interior
- Suspension system
- Two bow holders
- External music pocket
- Accessory Pocket
- Bridge protector
- Backpack Strap
- 2 Wheels for Easy Traveling
- Available in assorted colors

Regular Price: \$569

\$499

\$410

with purchase of Performance or Professional Cello

SUMMERHAYS

\*OAC. On purchases over \$399. Some restrictions apply. See store for details. Sale prices available on new purchases during Fiddle Fair 2024 only, while supplies last.